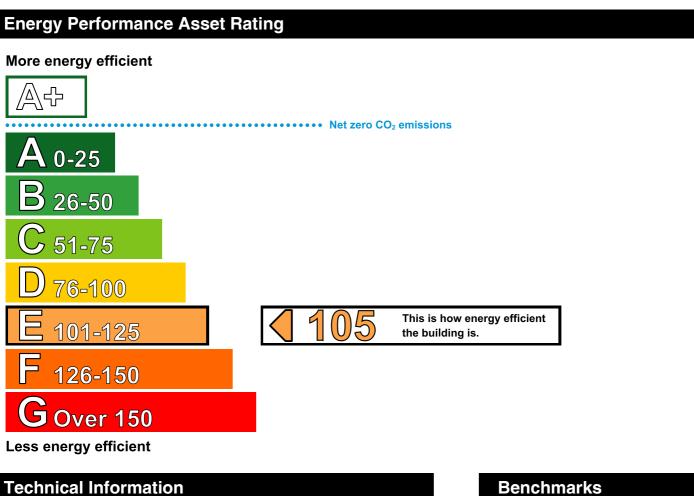

# **Energy Performance Certificate**

HM Government

**Non-Domestic Building** 

**1-3 Temple Court** LIVERPOOL L2 6PY

**Certificate Reference Number:** 9511-3092-0774-0690-4805

This certificate shows the energy rating of this building. It indicates the energy efficiency of the building fabric and the heating, ventilation, cooling and lighting systems. The rating is compared to two benchmarks for this type of building: one appropriate for new buildings and one appropriate for existing buildings. There is more advice on how to interpret this information on the Government's website www.communities.gov.uk/epbd.

Main heating fuel: Natural Gas Building environment: Heating and Natural Ventilation 1116 Total useful floor area (m<sup>2</sup>): **Building complexity (NOS level):** 3 Building emission rate (kgCO<sub>2</sub>/m<sup>2</sup>): 69.9